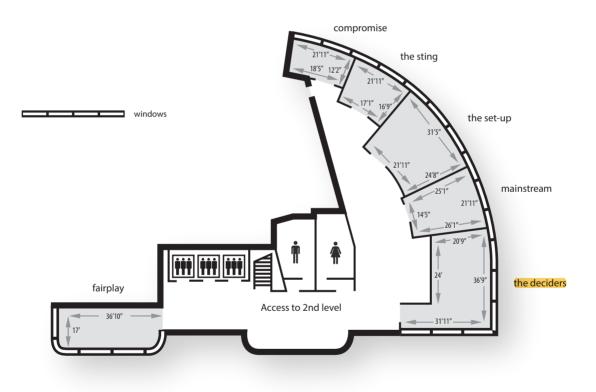

## MEETING & EVENT SPACE

This document contains approximate measurements and square footage that are for illustrative purposes only. We cannot guarantee the floor plan accuracy, please review the space to make sure it is suitable for your event.

brookstreet.com